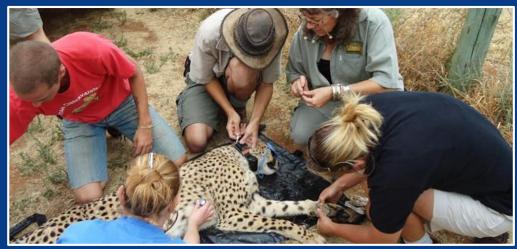

#### **DEFINITIONS**

Accredited Scientist: Any individual associated with, employed by, or under contract by an accredited scientific institution for the purpose of conducting biological or medical research, and whose research activities are approved and sponsored by the scientific institution granting accreditation.

Accredited Scientific Institutions: Any public museum, public zoological park, accredited institution of higher education which conducts biological or medical research.

https://www.cites.org/eng/common/reg/e\_si.html