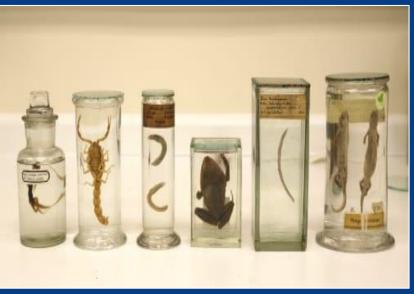

# CERTIFICATE OF SCIENTIFIC EXCHANGE (COSE)

- ➤ A COSE authorizes the non-commercial loan, donation or exchange between scientists or scientific institutions registered by a Management Authority of their country, of preserved, dried or embedded specimens, which includes a label issued or approved by a Management Authority.
- ➤ If the specimens are protected by other U.S. laws and/or treaties, such as the ESA, MMPA, MBTA, you are required to obtain additional authorizations prior to import of those specimens.
- > CITES permits are needed for any protected specimens collected in the field.
- ➤ A COSE cannot be used with specimens collected by researchers unless such specimens are accessioned into the collection of a registered facility. For the import or export of specimens that are not part of a scientific institution collection, have not yet been collected, or accessioned into a collection, you will need to submit Form 3-200-37.