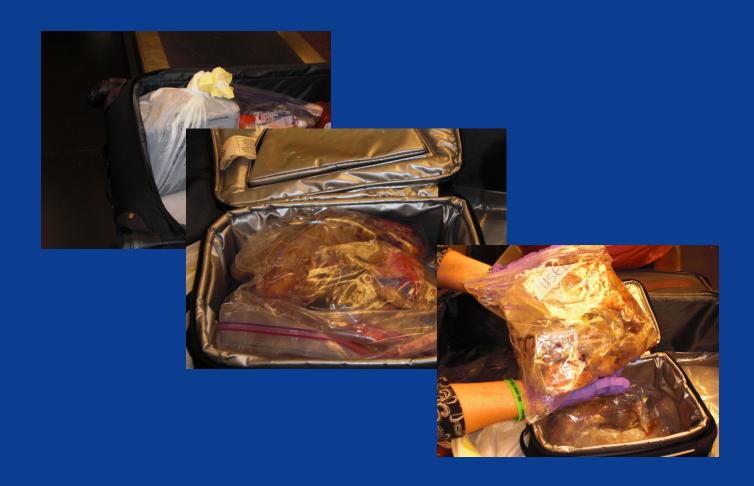

# **Importations**

Inspect imported animal and human products that may pose a threat to human health

- Cats, dogs, & other domestic pets (rabbits, ferrets, etc.)
- Animals (bats, rodents, etc.)
- Animal products (trophies, skins, skulls, goatskin drums)
- Turtles, turtle eggs, tortoises, terrapins
- Nonhuman primates (monkeys, baboons, tamarins, etc.)
- **Human remains**
- Human products (stem cells, bone marrow, blood, serum, etc.)
- Cultures of living bacteria, virus or similar material
- Living insects (mosquitoes, ticks, fleas, lice, mites, maggots, etc.)