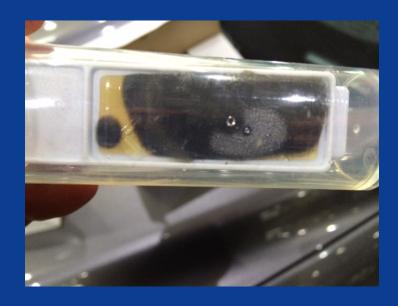

# **Inspection of Etiologic Agents**

- No threat posed → Statement of Non-infectiousness
- Potential or known threat → Apply for Import Permit