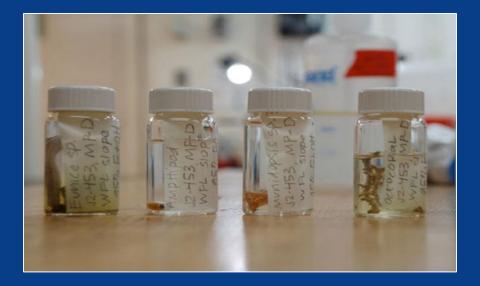

## CERTIFICATE OF SCIENTIFIC EXCHANGE (COSE)

- ➤ A COSE authorizes the non-commercial loan, donation or exchange between scientists or scientific institutions registered by a Management Authority of their country, of preserved, dried or embedded specimens, which includes a label issued or approved by a Management Authority.
- ➢ If the specimens are protected by other U.S. laws and/or treaties, such as the ESA, MMPA, MBTA, you are required to obtain additional authorizations prior to import of those specimens.
- > CITES permits are needed for any protected specimens collected in the field.
- ➤ A COSE cannot be used with specimens collected by researchers unless such specimens are accessioned into the collection of a registered facility. For the import or export of specimens that are not part of a scientific institution collection, have not yet been collected, or accessioned into a collection, you will need to submit Form 3-200-37.