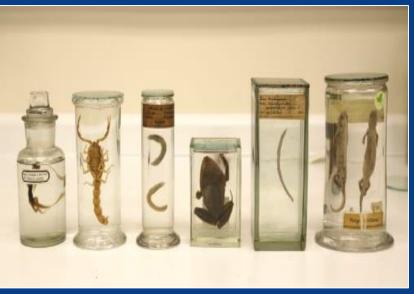

## CERTIFICATE OF SCIENTIFIC EXCHANGE (COSE)

- ➤ A COSE authorizes the non-commercial loan, donation or exchange between scientists or scientific institutions registered by a Management Authority of their country, of preserved, dried or embedded specimens, which includes a label issued or approved by a Management Authority.
- ➢ If the specimens are protected by other U.S. laws and/or treaties, such as the ESA, MMPA, MBTA, you are required to obtain additional authorizations prior to import of those specimens.
- > CITES permits are needed for any protected specimens collected in the field.
- ➤ A COSE cannot be used with specimens collected by researchers unless such specimens are accessioned into the collection of a registered facility. For the import or export of specimens that are not part of a scientific institution collection, have not yet been collected, or accessioned into a collection, you will need to submit Form 3-200-37.