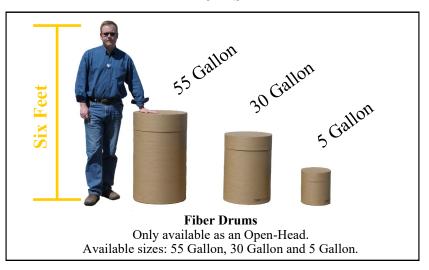

#### **Drums**

Waste supplies can be ordered by contacting EHS at 763-4568. Containers are delivered within 7 days.