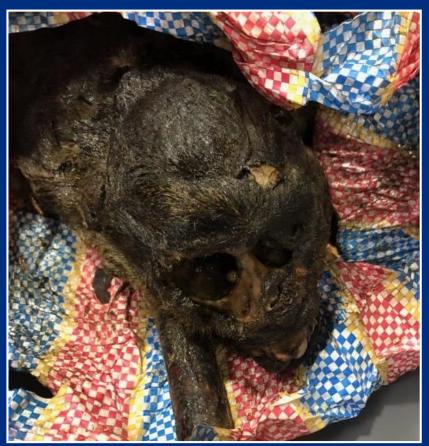

## CBP Intercepts Monkey for World's Worst Soup

2018 Eastern Democratic Republic of the Congo Ebola Outbreak

https://www.cdc.gov/vhf/ebola/outbreaks/drc/2018-august.html