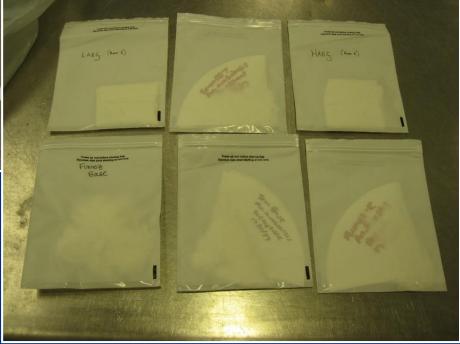

## IMPORTATION OF BIOLOGICAL SUBSTANCES

Michigan State University

May 7, 2019





#### FOR OFFICIAL USE ONLY

Materials provided are for official use only and are the property of the U. S. Government. Materials must not be disseminated without the prior written consent of U.S. Customs and Border Protection.

## Recent Importations of Biological Substances in the Detroit Field Office









## CBP Intercepts Live Mosquito Eggs from Africa





## CBP Intercepts Avian Influenza Plasmids









## CBP Disrupts International Virus Smuggling Ring







## CBP Intercepts Shipment of Unknown Meat Samples Infected w/ Listeria





## CBP Intercepts Monkey for World's Worst Soup



2018 Eastern Democratic Republic of the Congo Ebola Outbreak



https://www.cdc.gov/vhf/ebola/outbreaks/drc/2018-august.html



#### CBP Intercepts MRSA variant





#### NON-COMPLIANCE

- Delay of sensitive materials
- Entry refusal
- Seizure
- Destruction
- Increased scrutiny from CBP and all regulatory and law enforcement agencies that have had laws and/or regulations violated.



# OF TRANSPORTATION POLYTEN OF AMERICA NOITH OF AMERICA NOITH OF TRANSPORTATION POLYTER OF AMERICA NOITH OF TRANSPORTATION POLYTERS OF AMERICAN PO







#### !!!Go Green!!!