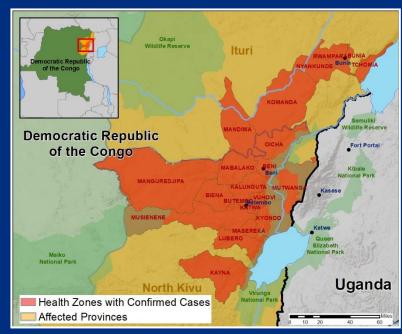

## CBP Intercepts Monkey for World's Worst Soup

2018 Eastern Democratic Republic of the Congo Ebola Outbreak

https://www.cdc.gov/vhf/ebola/outbreaks/drc/2018-august.html