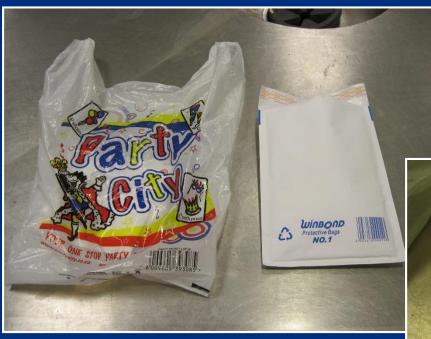

## IMPORTATION OF BIOLOGICAL SUBSTANCES

Michigan State University

May 7, 2019





#### FOR OFFICIAL USE ONLY

Materials provided are for official use only and are the property of the U. S. Government. Materials must not be disseminated without the prior written consent of U.S. Customs and Border Protection.

## Recent Importations of Biological Substances in the Detroit Field Office









## CBP Intercepts Live Mosquito Eggs from Africa





## CBP Intercepts Avian Influenza Plasmids









## CBP Disrupts International Virus Smuggling Ring







## CBP Intercepts Shipment of Unknown Meat Samples Infected w/ Listeria





## CBP Intercepts Monkey for World's Worst Soup



2018 Eastern Democratic Republic of the Congo Ebola Outbreak



https://www.cdc.gov/vhf/ebola/outbreaks/drc/2018-august.html



#### CBP Intercepts MRSA variant





#### NON-COMPLIANCE

- Delay of sensitive materials
- Entry refusal
- Seizure
- Destruction
- Increased scrutiny from CBP and all regulatory and law enforcement agencies that have had laws and/or regulations violated.



# OF TRANSPORTATION POLYTEN OF AMERICA NOITH OF AMERICA NOITH OF TRANSPORTATION POLYTER OF AMERICA NOITH OF TRANSPORTATION POLYTERS OF AMERICAN PO







#### !!!Go Green!